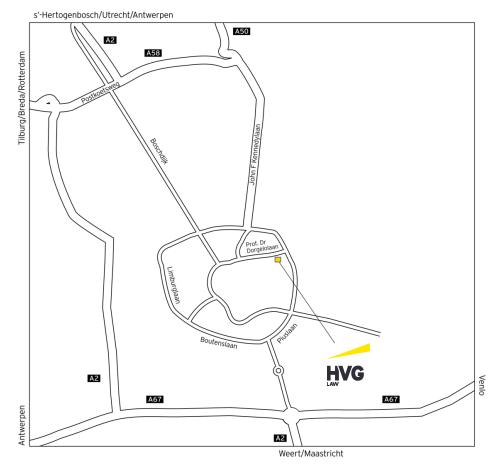

# Map and directions HVG Law Eindhoven

#### From Helmond

Follow the direction of Eindhoven. At the roundabout (Berekuil) drive straight on at the traffic lights (Prof. Dr. Dorgelolaan). At the second traffic lights, turn left in front of the Rabobank, turn around immediately and drive onto the service road. Our office is located directly along the service road.

#### From Tilburg/Breda (A58)

Follow the direction of the centre. At the end of the A58 take the turning to the right to the centre. Follow the direction of the centre (J.F. Kennedylaan). At the end of the road at the Rabobank/train station (NS) turn left (Prof. Dr. Dorgelolaan) and turn immediately onto the service road. Our office is located directly along the service road.

## From Den Bosch

After the canal in Best, take the left turning to the centre. For a further description, see the route from the direction of Tilburg/Breda.

## From Nijmegen/Veghel (A50)

After Son, cross the viaduct and turn left (J.F. Kennedylaan). For a further description, see the route from the direction of Tilburg/Breda.

## From VenIo/Weert/Maastricht (A2)

A2 (Venlo/Antwerpen). Roundabout Leenderheide, take the turning Eindhoven Tongelre. Turn right after the second traffic lights (Piuslaan). After the railway tunnel, at the roundabout (Berekuil) turn left (Prof. Dr. Dorgelolaan), turn left in front of the Rabobank, turn around immediately and drive onto the service road. Our office is located directly along the service road.

HVG Law LLP

Prof. Dr. Dorgelolaan 14

5613 AM Eindhoven

Postbus 455

5600 AL Eindhoven

Tel.: +31 88 407 04 44

Fax Adv. +31 88 407 00 05