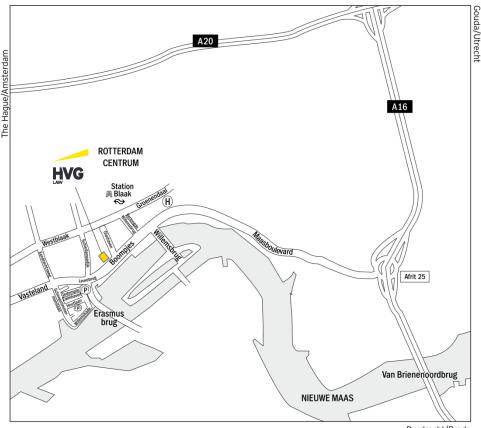

# Map and directions HVG Law Rotterdam

### Coming from Gouda/Utrecht

Follow the A20 towards Rotterdam. At the Terbregseplein junction, follow the A16 towards Dordrecht. Take the Capelle a/d IJssel/Centrum exit and turn right at the end (Centrum, towards Maasboulevard).\*

### Coming from Dordrecht/Breda

Follow the A16 towards Rotterdam. Take the Capelle a/d IJssel/Centrum exit and turn left at the end (Centrum, Maasboulevard).\*

### Coming from Den Haag [The Hague]/Amsterdam

Follow the A13 towards Rotterdam. At the Terbregseplein junction, follow the A16 towards Dordrecht. Take the Capelle a/d IJssel/Centrum exit and turn right at the end (Centrum, towards Maasboulevard).\*

## By public transport

By train and underground: exit at stop Blaak. Also by underground: exit at stop Leuvehaven.

\*) Follow the signs towards Maasboulevard.
You pass a Shell petrol station and hospital
'Havenziekenhuis' (H). Pass under the
Willemsbrug viaduct. At the second set of
traffic lights, turn right and then immediately
turn left into Terwenakker. The entrance to the
car park is after some 150 m, on your right.